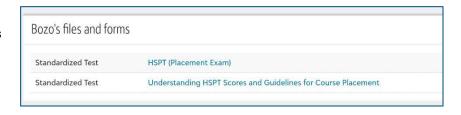

Select Files & Forms.

Click on the link for *HSPT* (*Placement Exam*) under your student's name to view your child's results.

To learn more about course placement as related to the HSPT scores, refer to the document called

*Understanding HSPT Scores and Guidelines for Course Placement.* This document also includes Freshman course descriptions for you to refer to when choosing elective courses.

Below is a **sample** portion of an HSPT score report. For initial course placement, Providence Catholic will consider your student's national percentile score (NP) in Reading, Math, and Composite (overall score).